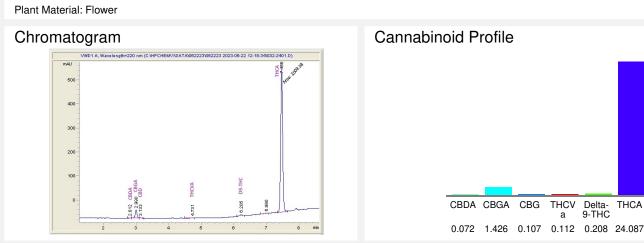

## Sample 614-062223-042

Delta- THCA 9-THC

mg/g

0.72

14.26

1.07

1.12

2.08

240.87

260.1

213.32

0.63

а

% wt

0.072

1.426

0.107

0.112

0.208

24.09

26.01

21.33

0.06

Cannabinoid

CBDA

CBGA

THCVa

THCA

Delta-9-THC

**Total Cannabinoids** 

**Calculated Total THC** 