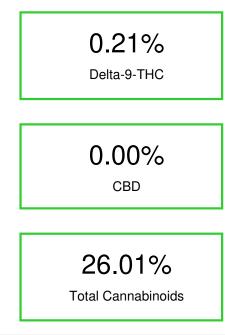

## Sample 614-062223-042

Delta- THCA 9-THC

mg/g

0.72

14.26

1.07

1.12

2.08

240.87

260.1

213.32

0.63

а

% wt

0.072

1.426

0.107

0.112

0.208

24.09

26.01

21.33

0.06

Cannabinoid

CBDA

CBGA

THCVa

THCA

Delta-9-THC

**Total Cannabinoids** 

**Calculated Total THC** 