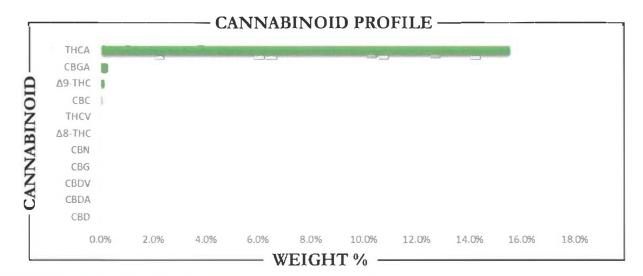

## **REPORT** PREPARED FOR:

| The Dispensary |  |
|----------------|--|
|----------------|--|

PROJECT# 24015579 LAB ID 54036139 REPORT DATE 8/21/2024

SAMPLE NAME: Lemon Creme DATE RECEIVED: 8/20/2024

| THCA   | TOTAL CBD | TOTAL CANNABINOIDS |
|--------|-----------|--------------------|
| 15.54% | ND        | 16.01%             |