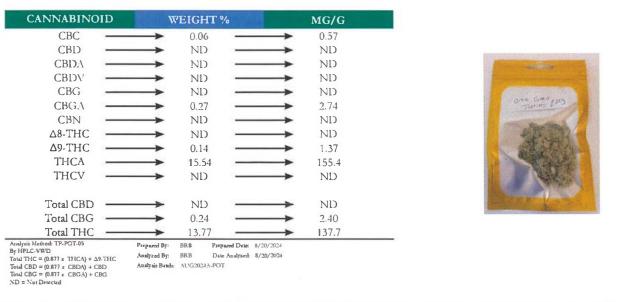

## **REPORT** PREPARED FOR:

| The Dispensary |  |
|----------------|--|
|----------------|--|

PROJECT# 24015579 LAB ID 54036139 REPORT DATE 8/21/2024

SAMPLE NAME: Lemon Creme DATE RECEIVED: 8/20/2024

| THCA   | TOTAL CBD | TOTAL CANNABINOIDS |
|--------|-----------|--------------------|
| 15.54% | ND        | 16.01%             |