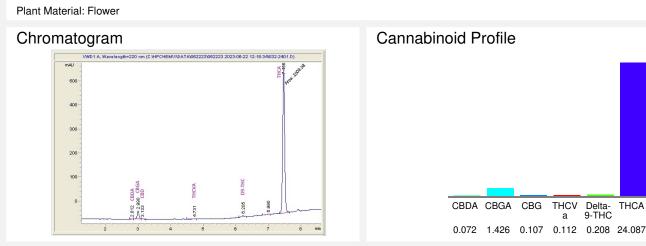

### Cannabinoid Profile by HPLC

Cannabinoid % wt mg/g CBDA 0.072 0.72 CBGA 1.426 14.26 CBG 0.107 1.07 THCVa 1.12 0.112 Delta-9-THC 0.208 2.08 THCA 24.09 240.87 **Total Cannabinoids** 26.01 260.1 **Calculated Total THC** 213.32 21.33 **Calculated CBD Yield** 0.06 0.63 Calculated Total THC = Delta-9-THC + 0.877 \* THCA Calculated Maximum CBD Yield = CBD + 0.877 \* CBDA