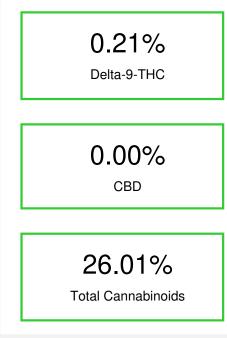

### Cannabinoid Profile by HPLC

Cannabinoid % wt mg/g CBDA 0.072 0.72 CBGA 1.426 14.26 CBG 0.107 1.07 THCVa 1.12 0.112 Delta-9-THC 0.208 2.08 THCA 24.09 240.87 **Total Cannabinoids** 26.01 260.1 **Calculated Total THC** 213.32 21.33 **Calculated CBD Yield** 0.06 0.63 Calculated Total THC = Delta-9-THC + 0.877 \* THCA Calculated Maximum CBD Yield = CBD + 0.877 \* CBDA